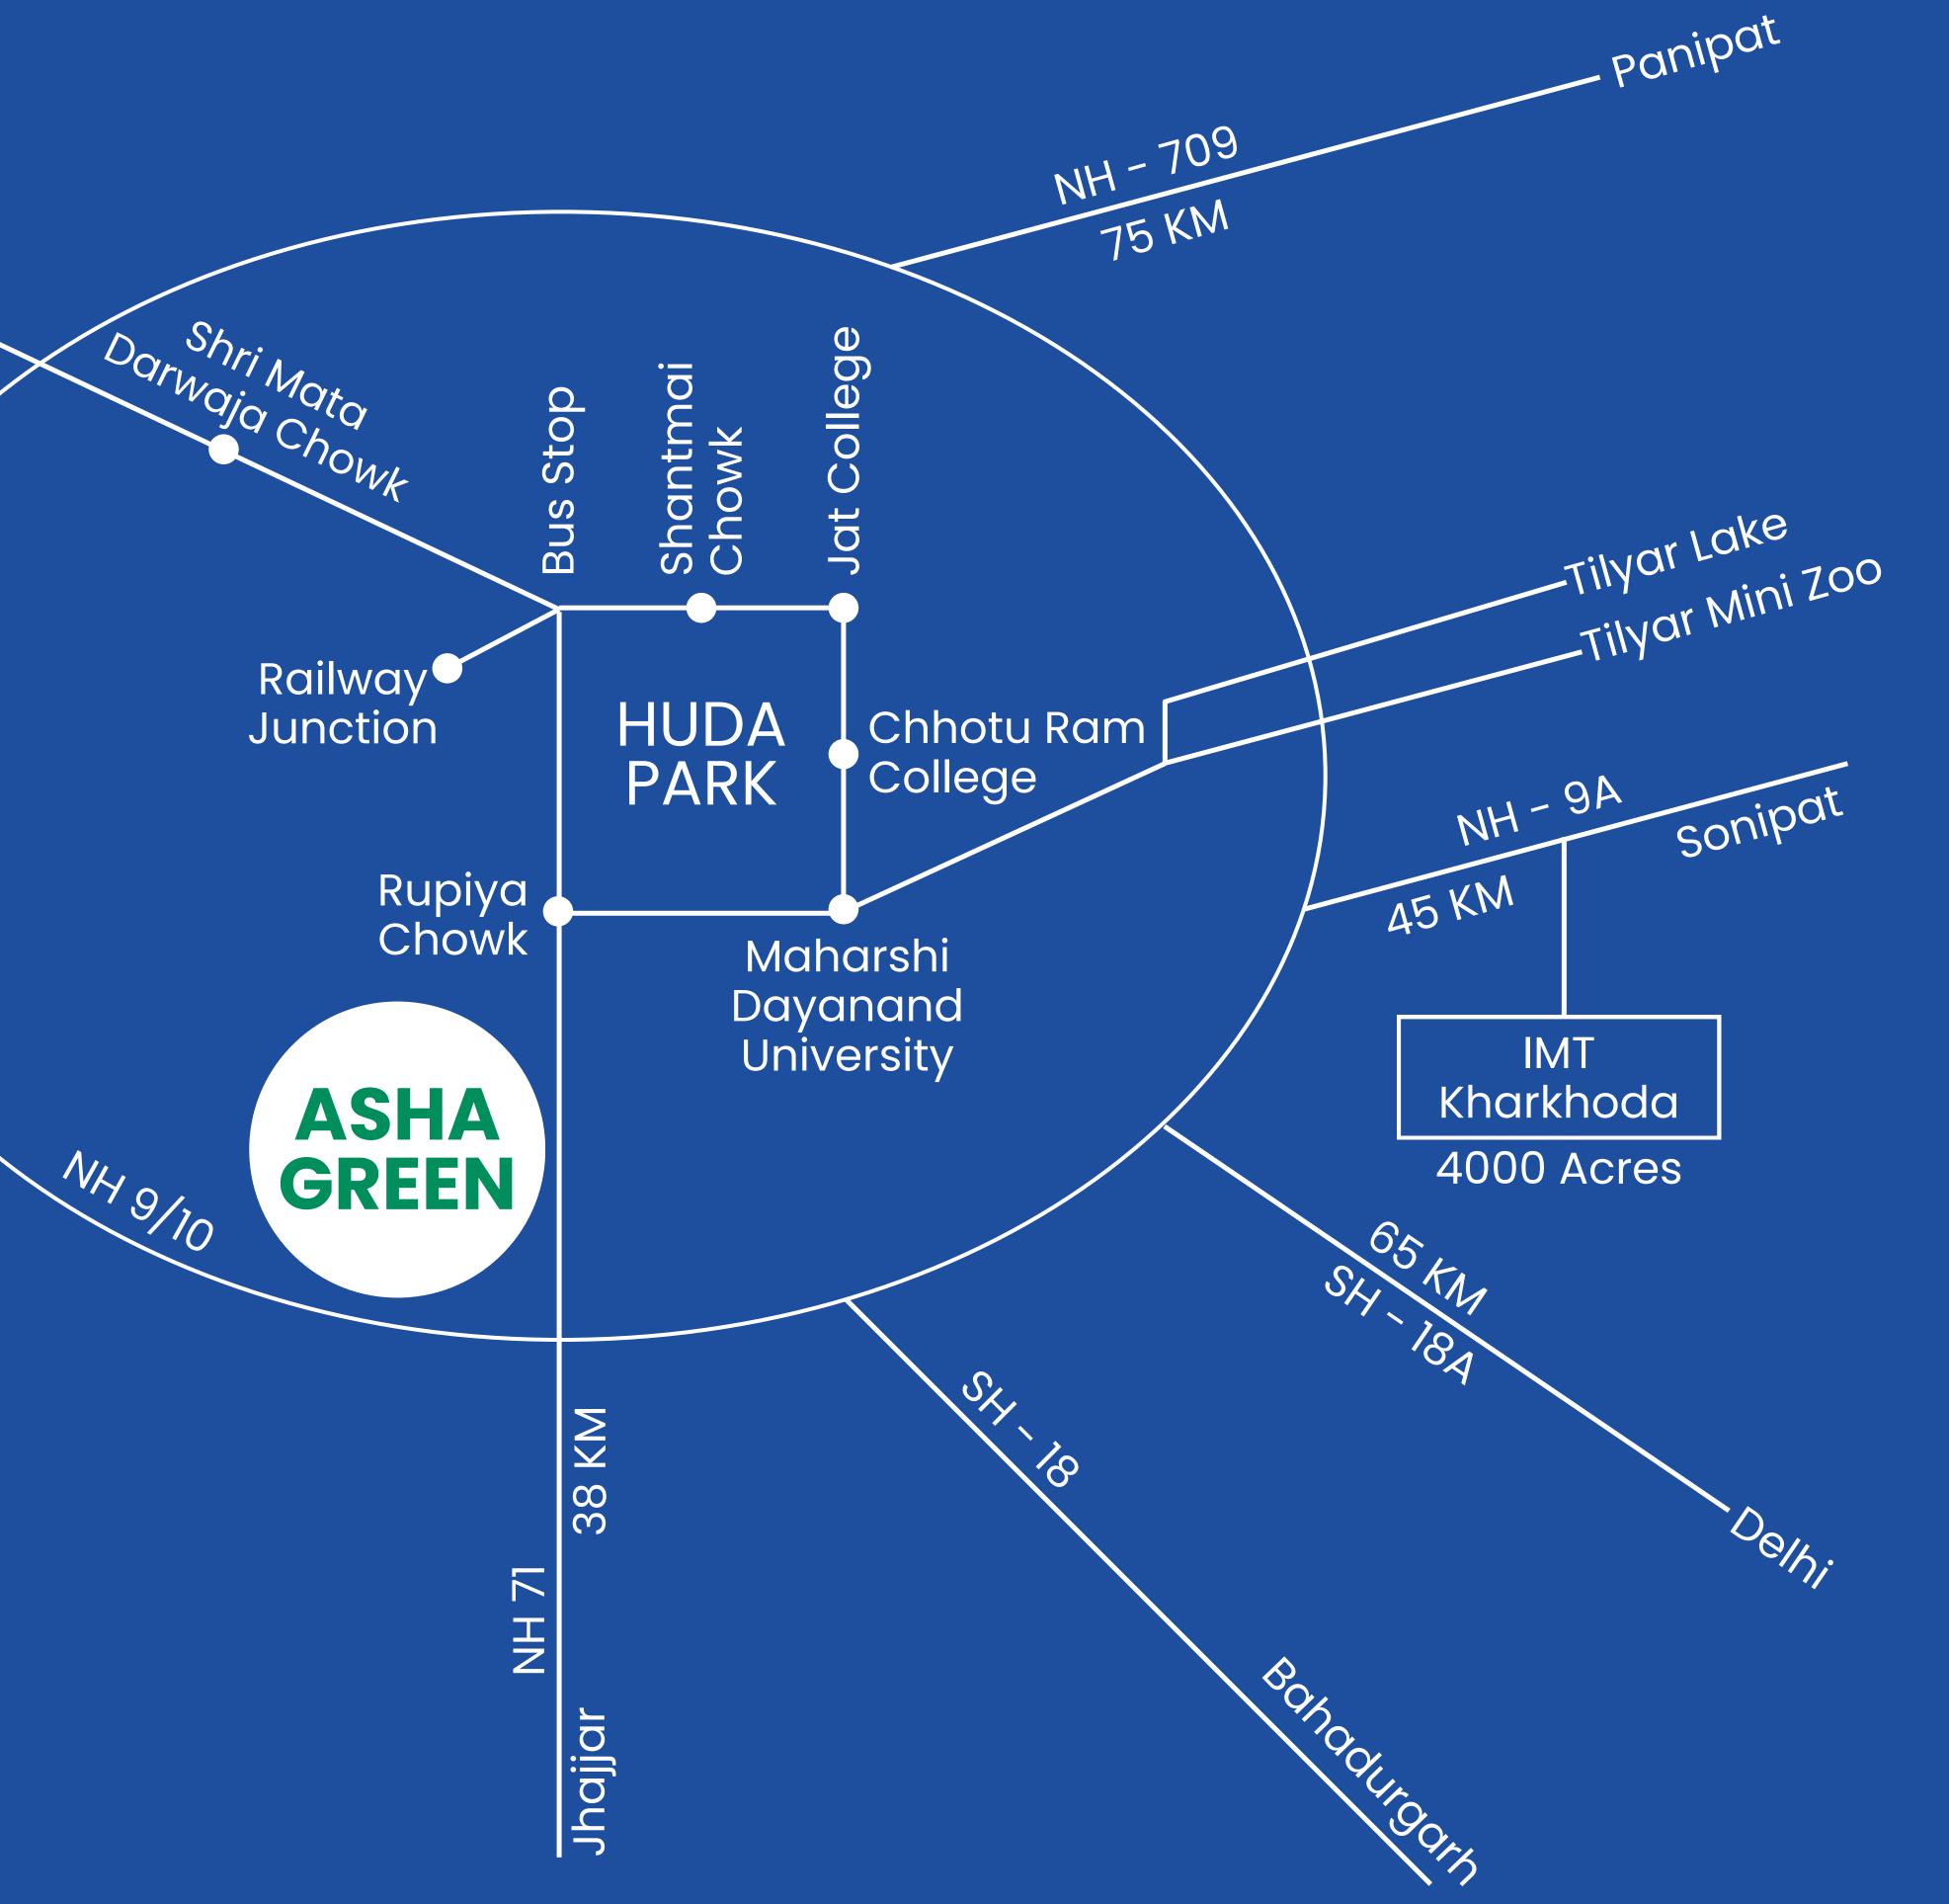

#### Tilyar Lake

Tilyar Lake is one of the major tourist attractions in the Indian state of Haryana. It is 70 km from New Delhi on the Delhi – Fazilka highway and is located close to the city of Rohtak in Haryana.

The Tilyar Lake is only 42 km from Delhi border and Tilyar Zoo at Rohtak is well maintained and worth visiting specially for families. Fishing is permissible at Tilyar Lake after paying INR 200 fishing fee.

#### Hisar 100 KM

NH 9

Bhiwani 48 KM

### Education

IIM Rohtak - 8 min MD University - 12 min Baba Mastnath University - 15 min DLC SUPVA

Main Market - 5 min Main Bus Stop - 4 min

### **Business & Jobs**

LPS (Asia's Biggest Screws & Bolts Industry) – 10 min

Maruti Suzuki & HS Ancillary - 20 min

Asian Paints Factory - 20 min

IMT Rohtak – 20 min

> Tilyar Lake – 8min

### Connectivity

KMP Expressway - 20 min Rohtak Ring Road - 2 min Delhi Bypass NH 9 - 2 min Rohtak Railway Station - 5 min Bus Stand Rohtak - 4 min

# WHY ROHTAK

- New & Upcoming Location next to Rohtak City.
- Centralls located & Well connected to Jhajjar, Delhi, Sonipat, Panipat, NH-9 Hisar, Bahadurgarh.
- Industrial Zone & IMT maruti Kharkhoda
- Demand for Housing
- Higher Rental yields
- Clean air and pure water.
- Lake and forest environment surrounding.
- Higher Prices, More Density, More Saturation & Same Rental
- 4000 acres land development IMT Rohtak