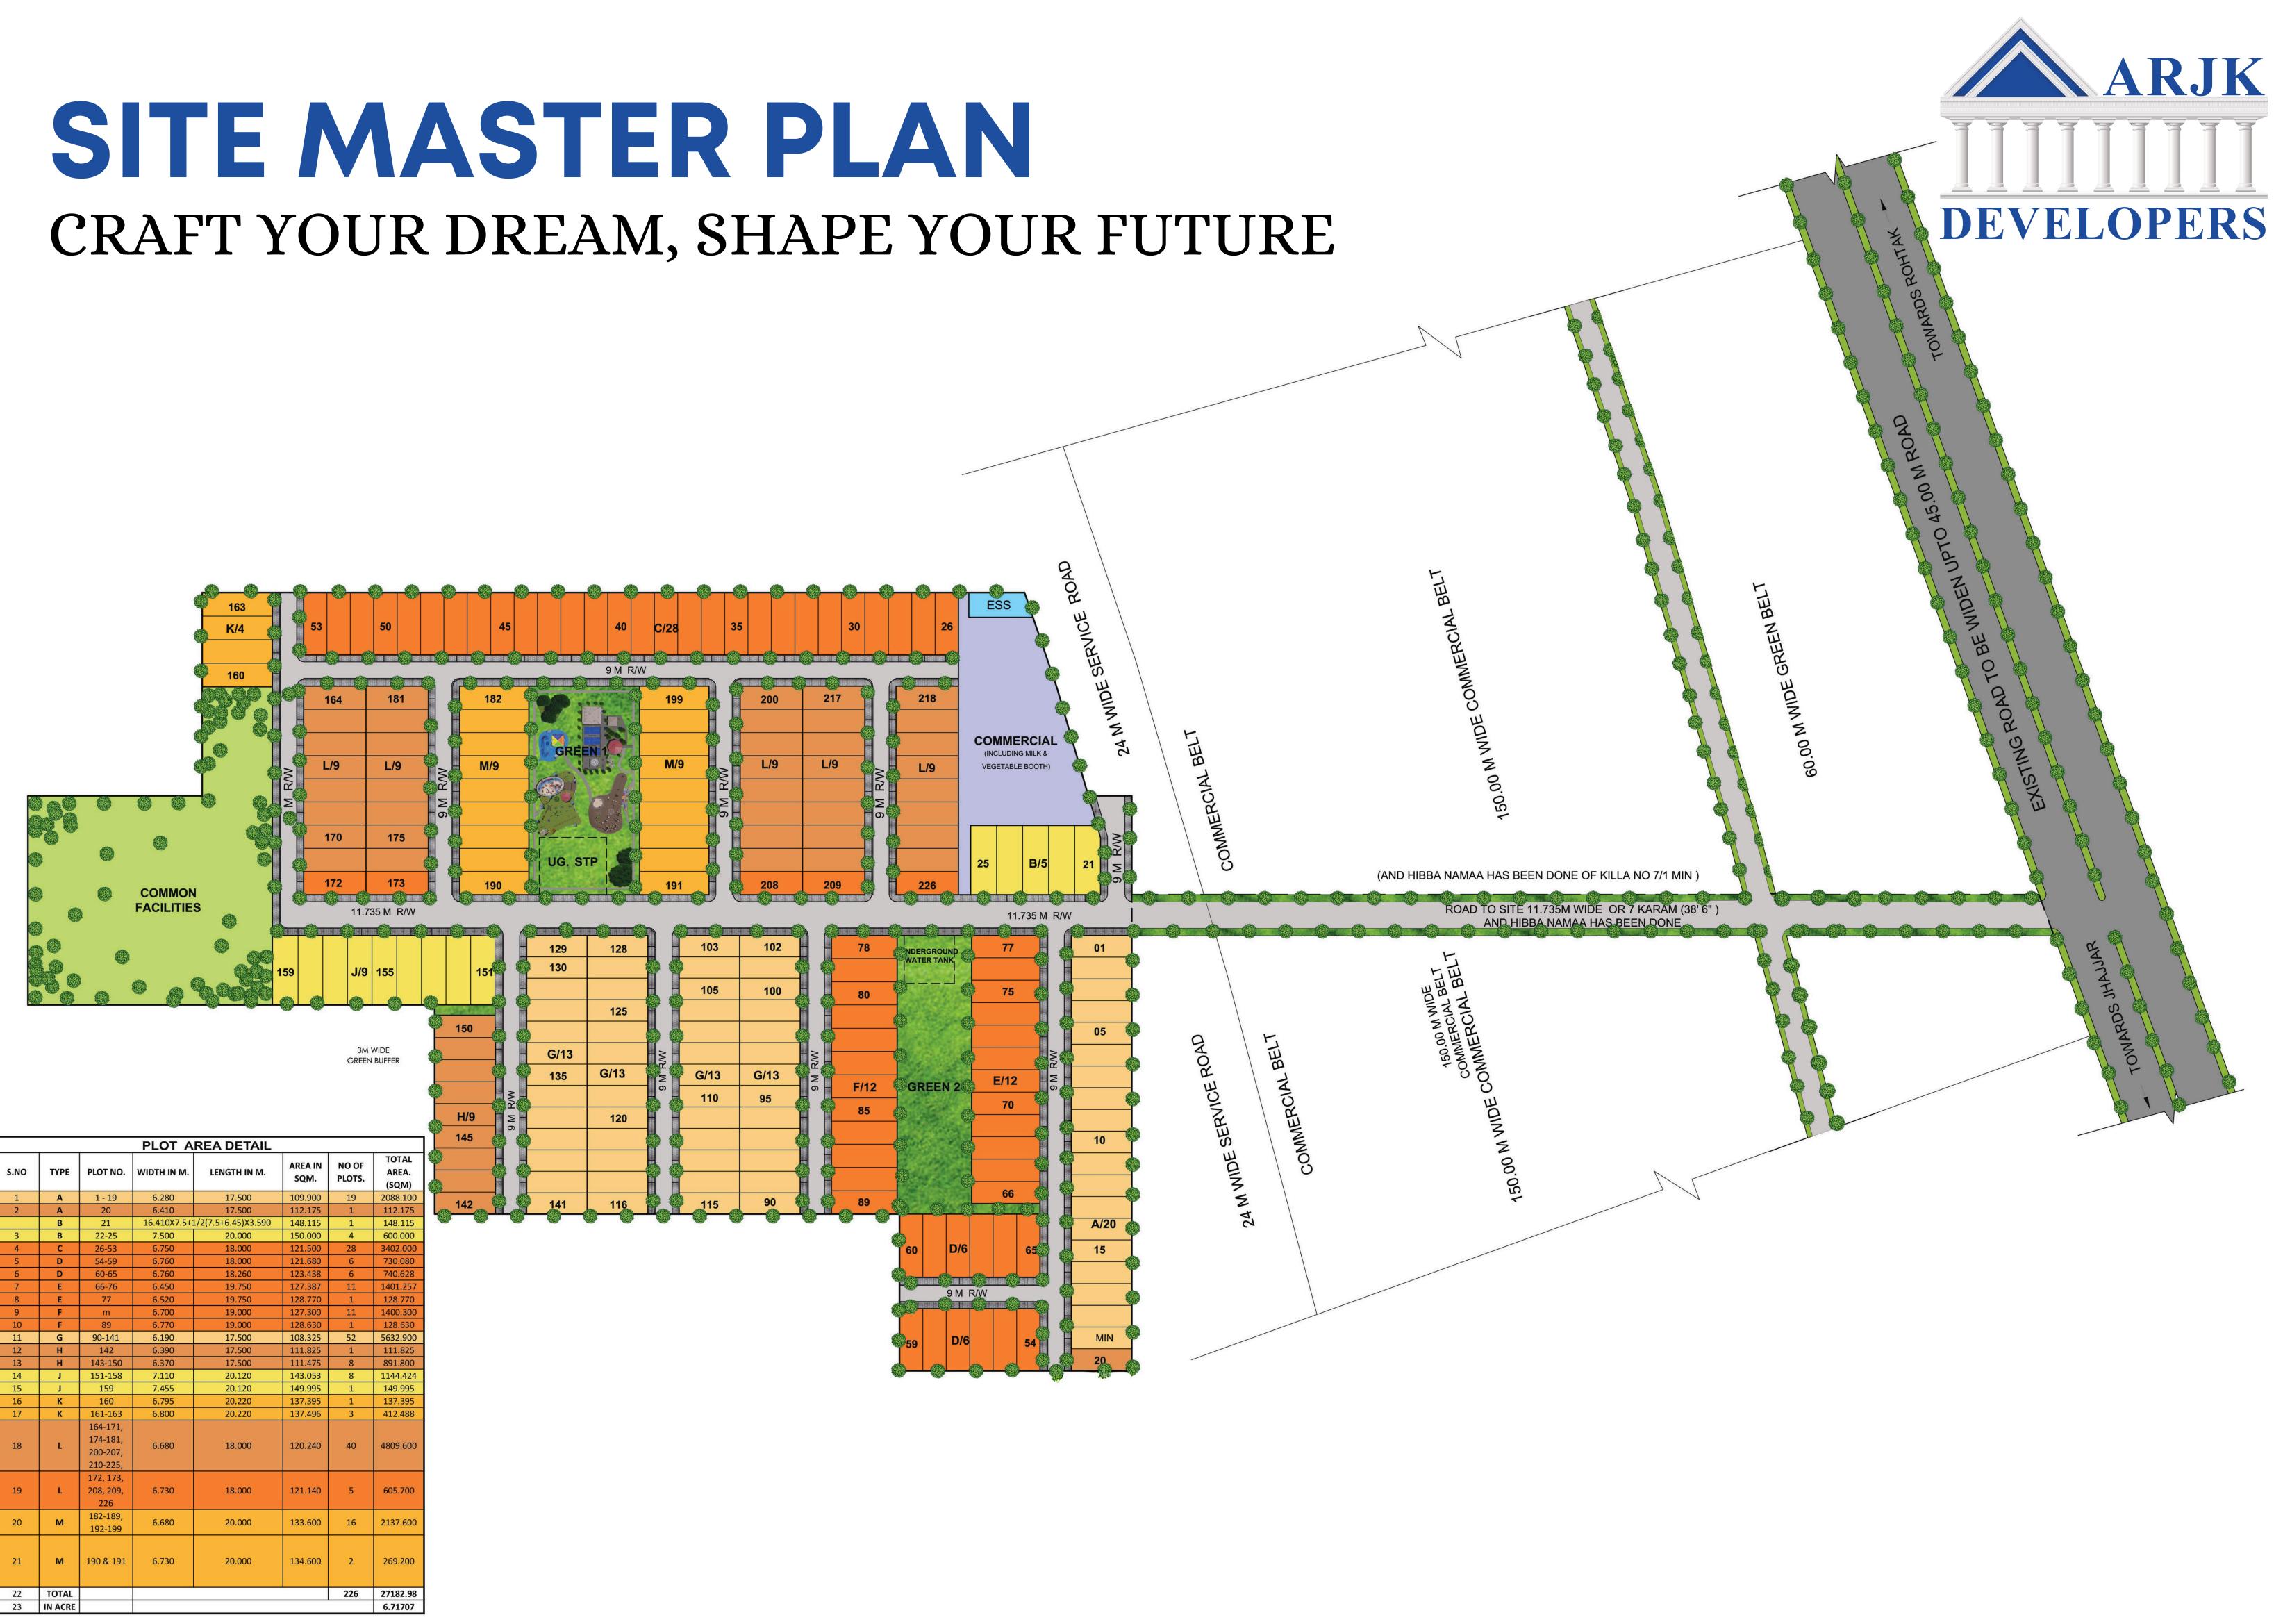

### WHY INVEST IN ASHA GREEN FOR PREMIUM LIVING - DESIGNED FOR WELL BEING

Enjoy the luxury of independent plots with the lifestyle and security of a gated community. The DDJAY township spread across 12.087 Acres has been planned keeping in mind ideal urban design with tree lined avenues, and contiguous pedestrain paths and lush green parks with fragrant colorful plantation. Limited Plots provide coveted privacy and an independent lifestyle at affordable rates with state of art facilities.