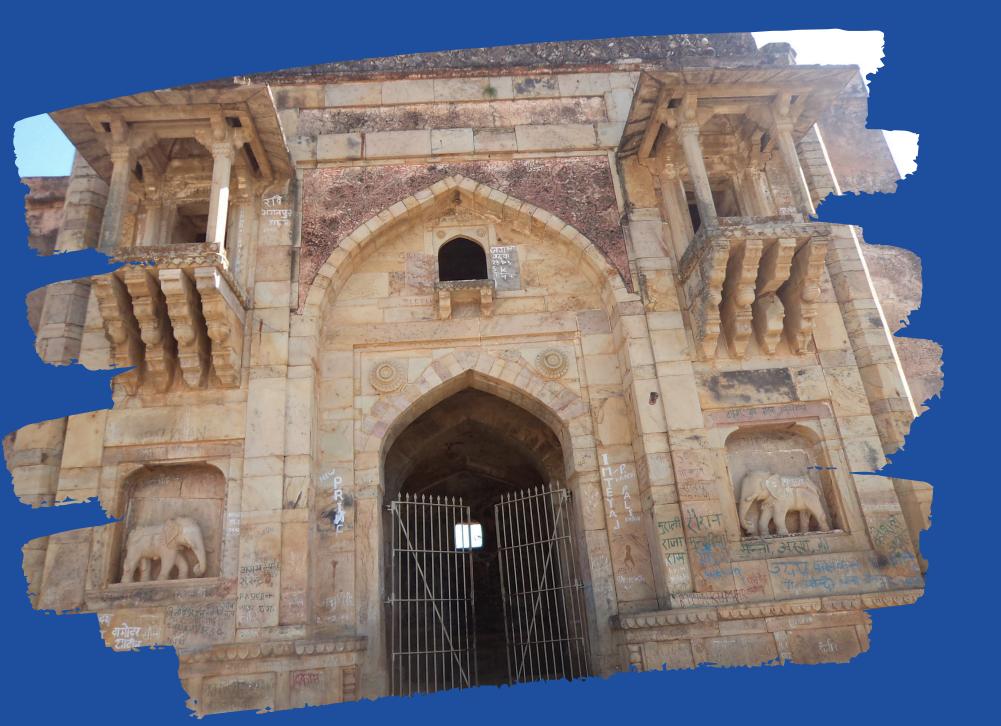

### Rohtak Fort

Formerly called Rohtasgarh ("Fort of Rohtas"), Rohtak is said to have been founded by Raja Rohtas, a Panwar Rajput. It was constituted a municipality in 1867. The Dini mosque there dates to 1140; excavations at nearby Khokra Kot mound have revealed pieces of Buddhist sculpture.