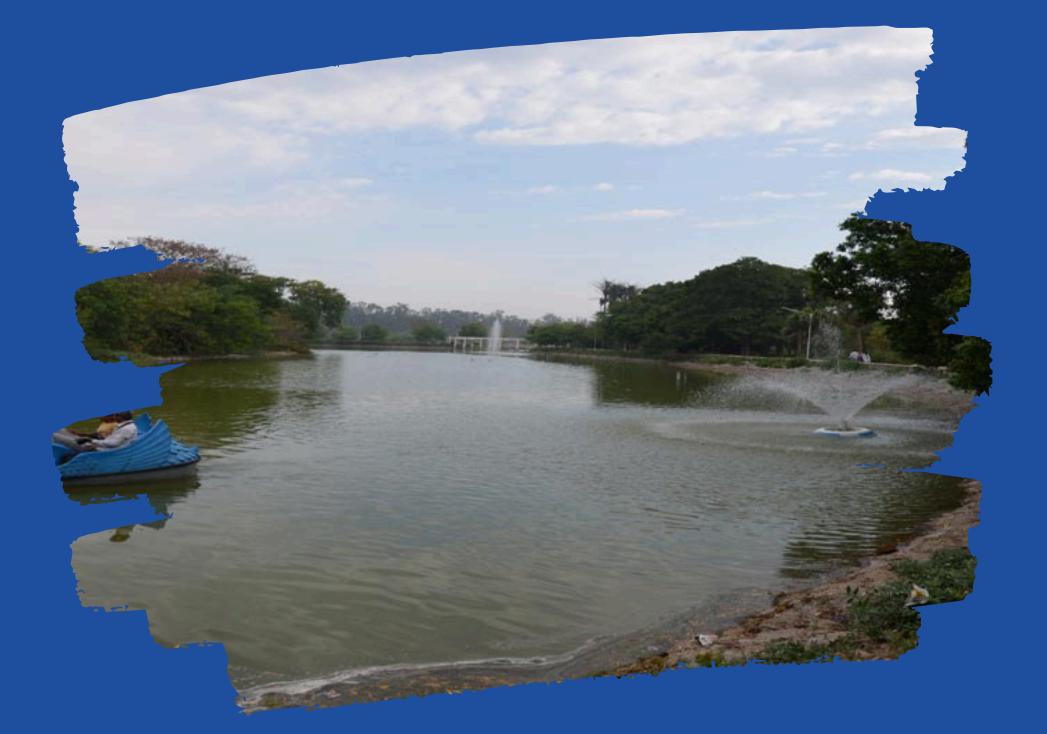

#### Tilyar Lake

Tilyar Lake is one of the major tourist attractions in the Indian state of Haryana. It is 70 km from New Delhi on the Delhi – Fazilka highway and is located close to the city of Rohtak in Haryana.

The Tilyar Lake is only 42 km from Delhi border and Tilyar Zoo at Rohtak is well maintained and worth visiting specially for families. Fishing is permissible at Tilyar Lake after paying INR 200 fishing fee.