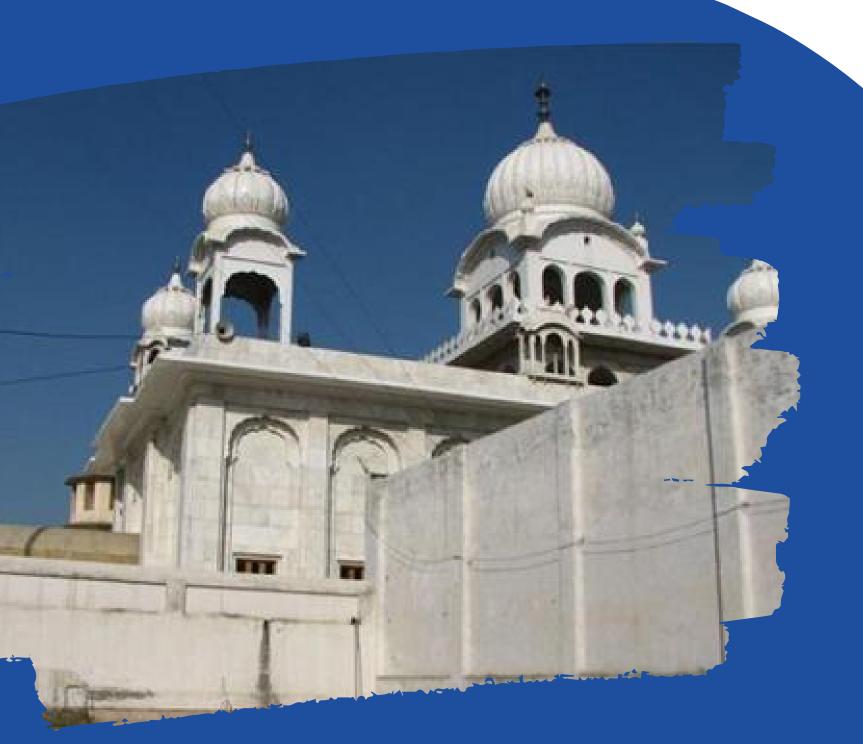

Gurudwara Bangla Sahib, Rohtak is a sikh shrine situated at Mata Darwaja Chowk, Rohtak. This gurudwara is related to the ninth Guru of Sikhs- Guru Teg Baha

#### Bangla Sahib